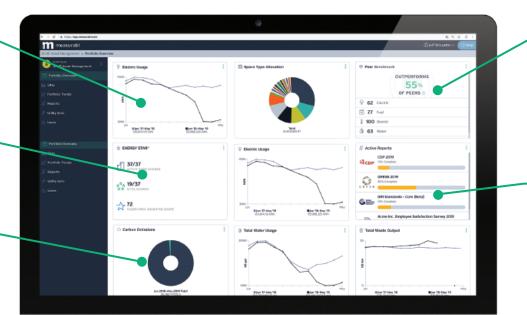

## **Data Visualizations**

View high-level performance data at the enterprise and site levels via informative dashboards, from peer benchmarking to Scope 1 and 2 carbon emissions.

# Investment Grade Portfolio Benchmarking

The ESG era is here. Investors, stakeholders and even consumers are demanding visibility into an organization's sustainability initiatives. Public metrics provide transparency into a company's actions and the challenges ahead.

Companies who disclose have seen a lower cost of capital and higher return on equity. Our new proprietary benchmarking empowers an organization's building stakeholders to compare how sites perform relative to peers, yielding a credible means to communicate sustainability performance, and focus on day-to-day operations at the asset level. This provides you a single system of record for your sustainability Journey and the right tools for the ESG road that lies ahead. Certifications/Ratings